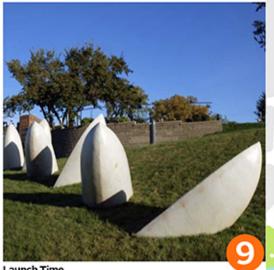

Land of Berries Artists: Tony Stallard in collaboration with Tribe artists Joi Arcand, Joseph Naytowhow, and Kenneth T. Williams. Installed 2013.

Launch Time Mel Bolen, Charley Farrero, Micheal Hosaluk, and Sean Whalley. Installed 2007